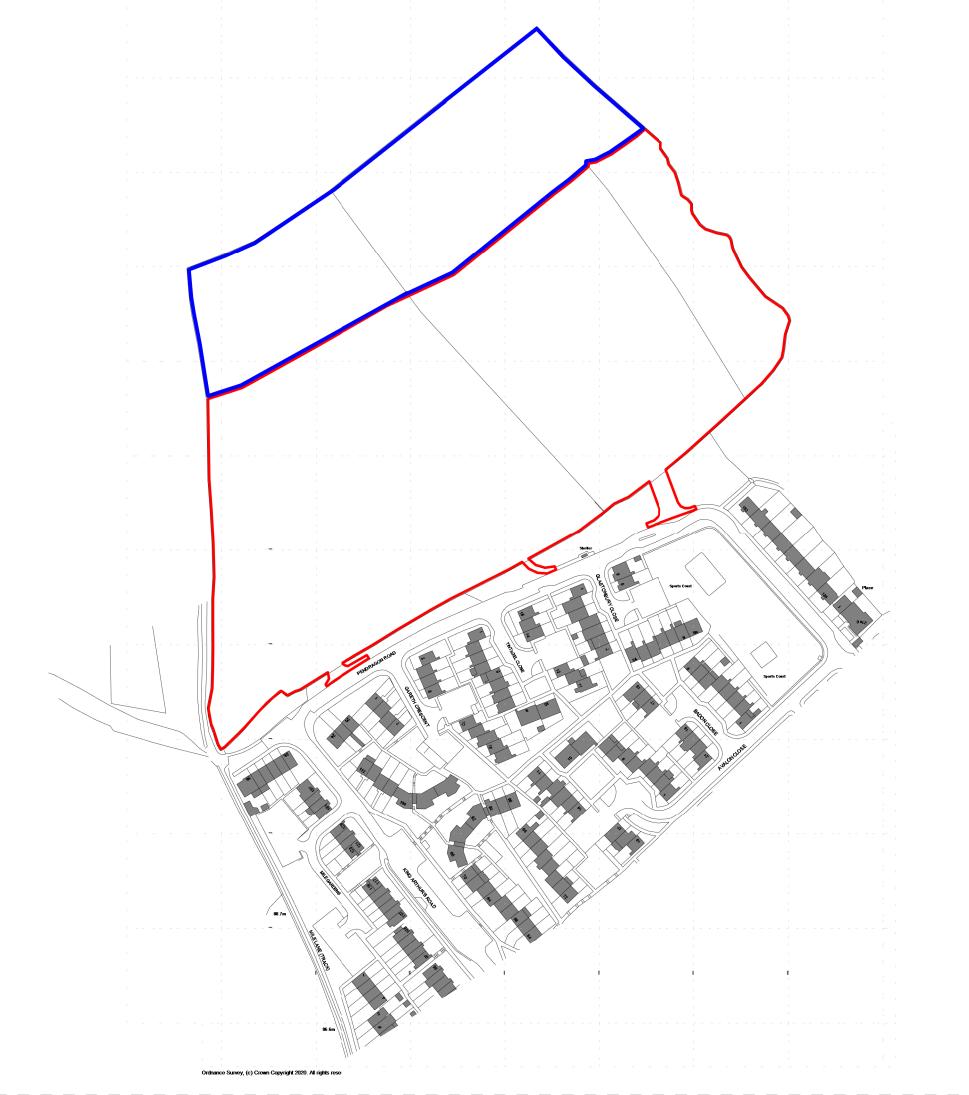

**EXETER** 

drawing title
LOCATION PLAN

| date     | drawn | checked |
|----------|-------|---------|
| 18.12.20 | OS    | NH      |

scale 1:2000

For information